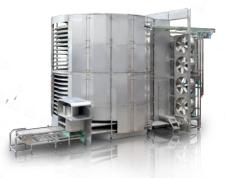

### Individual Quick Freezer (IQF.) & Washer

TI

#### FREEZER

九朱

WASHER

**Tunnel Freezer** Capacity 250 - 1,500 kg/hr.

**Spiral freezer** Capacity 500 - 3,000 kg/hr. /