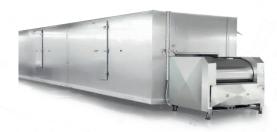

### Individual Quick Freezer (IQF.) & Washer

TI

#### FREEZER

九朱

WASHER

**Tunnel Freezer** Capacity 250 - 1,500 kg/hr.

**Spiral freezer** Capacity 500 - 3,000 kg/hr. /