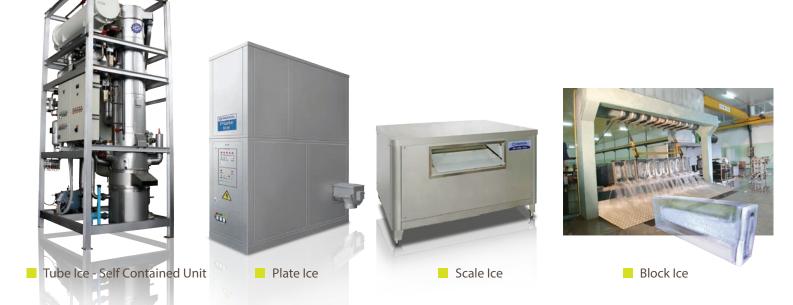

#### Ice Machine

## Ice Machine

We built first PATKOL<sup>®</sup> tube ice machines in 1976 and committed to continuously enhance its own capabilities to retain leadership in the industry.

PATKOL<sup>®</sup> ice machines are specially designed for using in tropical areas and heavy duty work with very long life time. Many of them are still functional even after 25 years of operation. Our ice machines are highly popular in Asia and expanding to more than 30 countries around the world.

### World leader in Ice Machine

#### Ice from PATKOL<sup>®</sup> ice machines are suitable for consumption and supplying to various types of industry. Our new "High Efficiency" ice machines have lower electrical consumption which create more profit to user.

We can offer all equipments as complete system for ice business with various options to suit your requirements under global manufacturing standard and global warranty with after sales services from our overseas staff and local agents nearby your place.