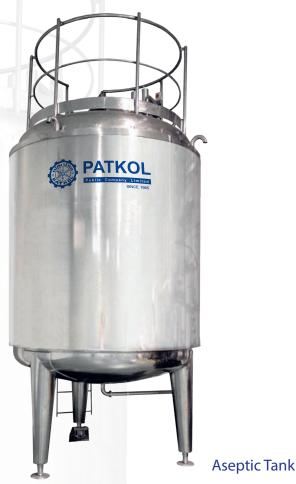

PATKOL could supply stainless steel tanks, vessels, mixers and processing equipment. With our experience and technical know-how from Europe, food grade and Hygienic tanks are our main products.

- Stainless Steel grade 304, 304L, 316L, 316Ti and Duplex
- Surface roughness  $R_a \leq 0.8 \,\mu\text{m}$  or up to  $R_a \leq 0.4 \,\mu\text{m}$
- CIP (Clean In Place) spray ball
- Heating and cooling jacket ; half pipe, dimple, spiral etc.
- Meet GMP, HACCP, FDA standards
- Pressure vessel design to ASME code
- Radiographic testing and 3<sup>rd</sup> party inspection
- Chemical passivation and cleaning

## Tank& Pressure Vessel

HONDER