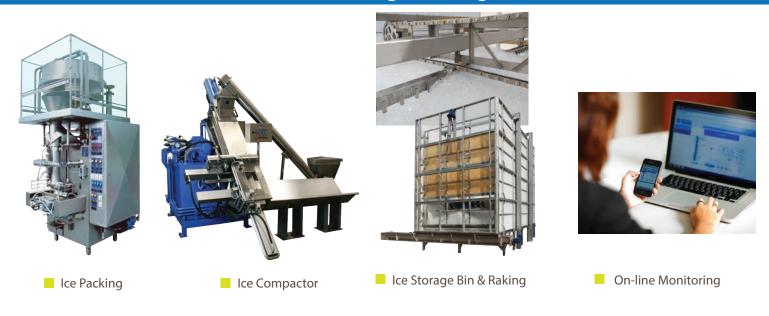

#### Ice Machine

## Ice Machine

We built first PATKOL<sup>®</sup> tube ice machines in 1976 and committed to continuously enhance its own capabilities to retain leadership in the industry.

PATKOL<sup>®</sup> ice machines are specially designed for using in tropical areas and heavy duty work with very long life time. Many of them are still functional even after 25 years of operation. Our ice machines are highly popular in Asia and expanding to more than 30 countries around the world.

### World leader in Ice Machine

#### Ice from PATKOL<sup>®</sup> ice machines are suitable for consumption and supplying to various types of industry. Our new "High Efficiency" ice machines have lower electrical consumption which create more profit to user.

We can offer all equipments as complete system for ice business with various options to suit your requirements under global manufacturing standard and global warranty with after sales services from our overseas staff and local agents nearby your place.

### **Packing Machine**

PATKOL has continuously developed the packing machine with the main target aiming on customer's by highest precision with extreme efficiency in order to increase your profit, such asenergy saving, reducing film lost, operation time and man power, the minimum use of consumption supply as well as keeping friendly environment.

#### Complete Set Automatic Packing Machine

High Speed Pouch Filler Automatic Automatic Ice Packing (2kg) Automatic / Manual Ice Packing (20kg)

Patkol is more than just a manufacturer of refrigeration products, It is also a major certified supplier of a vast array of high quality and can be used for storage, transportation and production requirements.